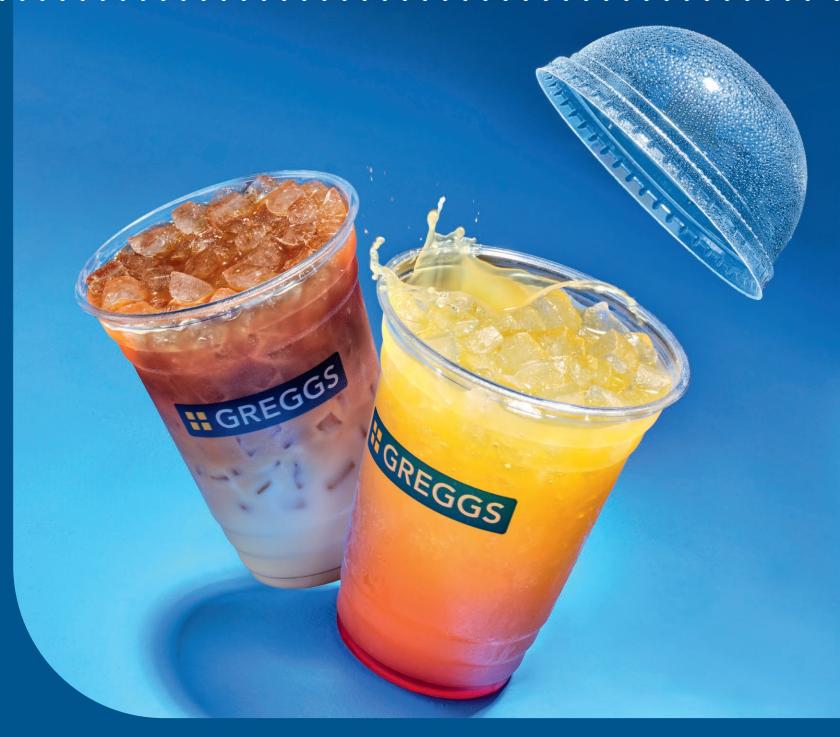

# iced drinks

| Mango & Strawberry Cooler                | £2.95 | 104kcal |
|------------------------------------------|-------|---------|
| Strawberry Lemonade                      | £2.95 | 69kcal  |
| Cloudy Lemonade                          | £2.95 | 57kcal  |
| Iced Americano                           | £2.45 | 13kcal  |
| Iced Latte Contains: Milk                | £2.45 | 115kcal |
| Iced Vanilla Latte Contains: Milk        | £3.60 | 165kcal |
| Iced Salted Caramel Latte Contains: Milk | £3.60 | 160kcal |

Due to our equipment, we cannot guarantee our iced drinks are allergen-free.

All of our allergen information is available in our allergen guide – just ask for it, or visit **greggs.co.uk** 

#### **Available from 11am** Ask at the counter