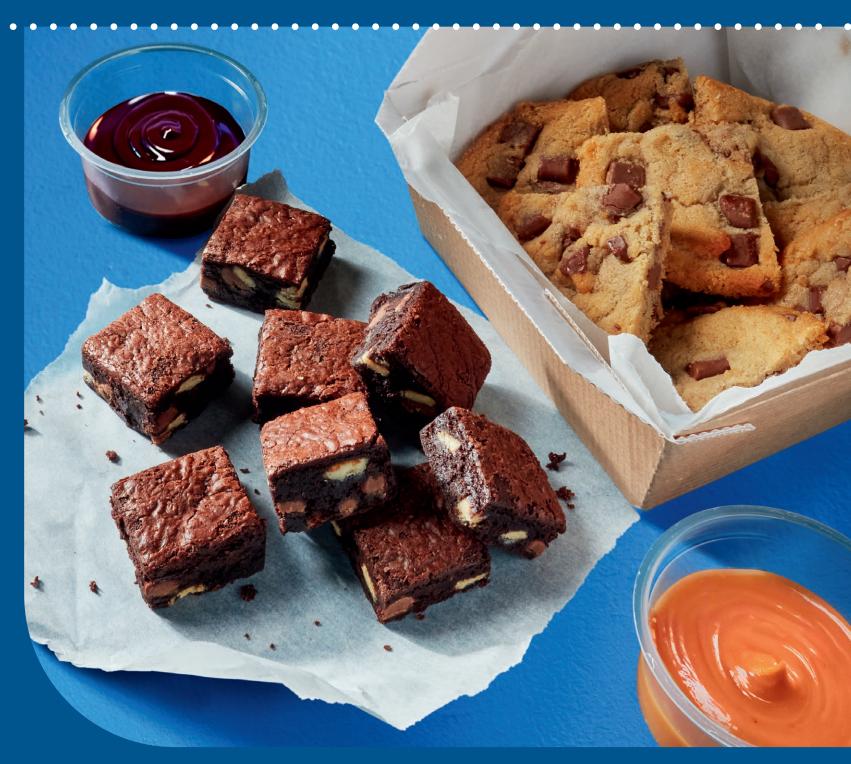

# hot sweets

| Hot Yum Yums Contains 2 servings  | £3.65   |
|-----------------------------------|---------|
| Contains: Egg, Soya, Wheat        | 646kcal |
| Hot Chocolate Brownies            | £3.65   |
| Contains 4 servings               |         |
| Contains: Egg, Milk, Soya, Wheat  | 746kcal |
| Hot Milk Chocolate Cookies        | £3.65   |
| Contains 4 servings               |         |
| Contains: Egg, Milk, Soya, Wheat  | 687kcal |
| Includes a dip pot – choose from: |         |
| Milk Chocolate Dipping Sauce      | 202kcal |

Contains: Milk, Soya

Contains: Milk, Soya

Salted Caramel Flavour Dipping Sauce

All of our allergen information is available in our allergen guide – just ask for it, or visit greggs.co.uk

212kcal