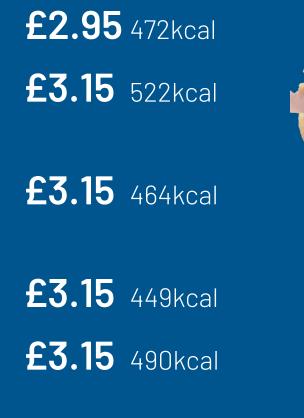

# cold sandwiches

| Mexican Chicken Wrap                   | £ |
|----------------------------------------|---|
| Ham &<br>Cheese Baguette               | £ |
| Vegan Ham & 🗱<br>Cheeze Baguette       | £ |
| Tuna Crunch Baguette                   | £ |
| Roast Chicken &<br>Bacon Club Baguette | £ |
| Tandoori Chicken<br>Baguette           | £ |

**£2.95** 498kcal

Other **freshly made sandwiches** available

Hot sandwiches also available. Adults need around 2000kcal a day.