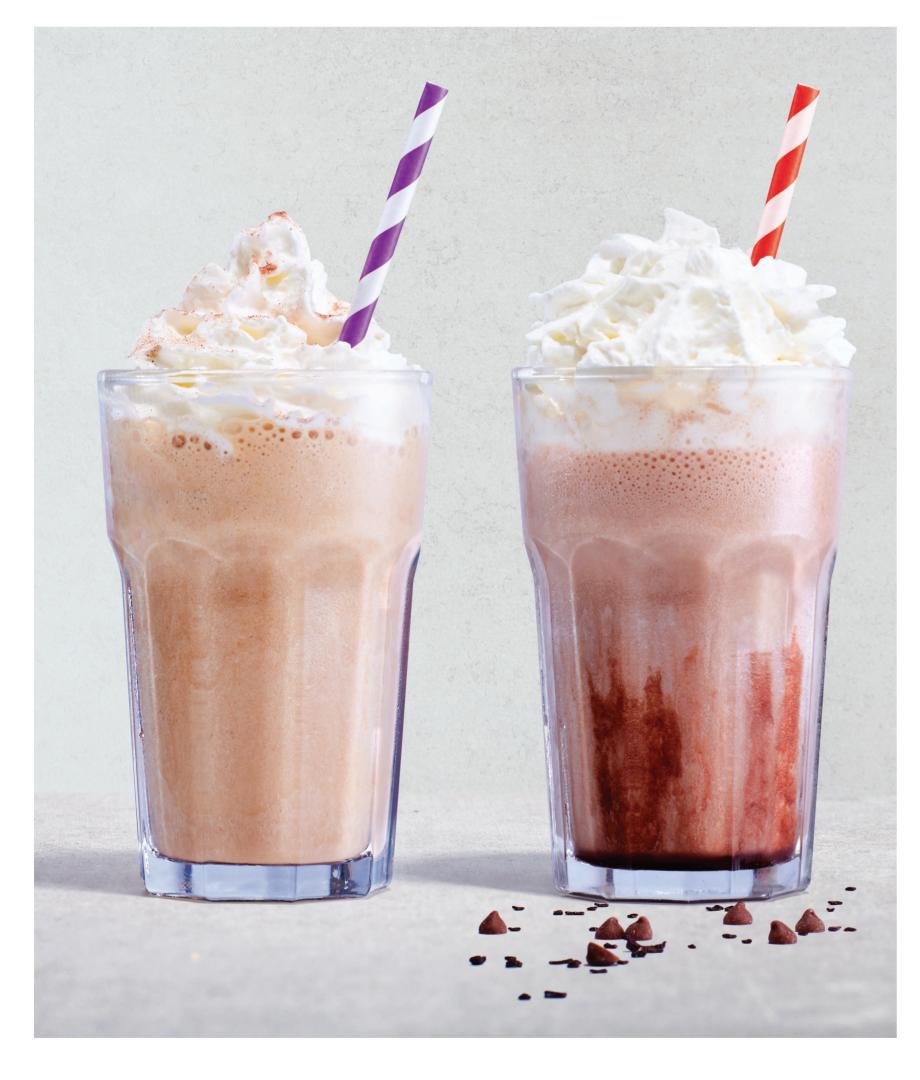

## SANDWICHES & CAKES

| * Selection of Sandwiches          | Ind Priced |
|------------------------------------|------------|
| * Selection of Cakes and Traybakes | Ind Priced |
| * Treats and Cakes from            | 2.75       |
| * Please see individual prices     |            |

# MEALS DEALS Meal Deal - Any cake and standard Hot Drink 3.95 Meal Deal - Hot Breakfast Roll and standard Hot Drink 3.25 Meal Deal - Cream Tea, Scone, Jam Cream, Sandwich & Regular Hot Drink 6.25