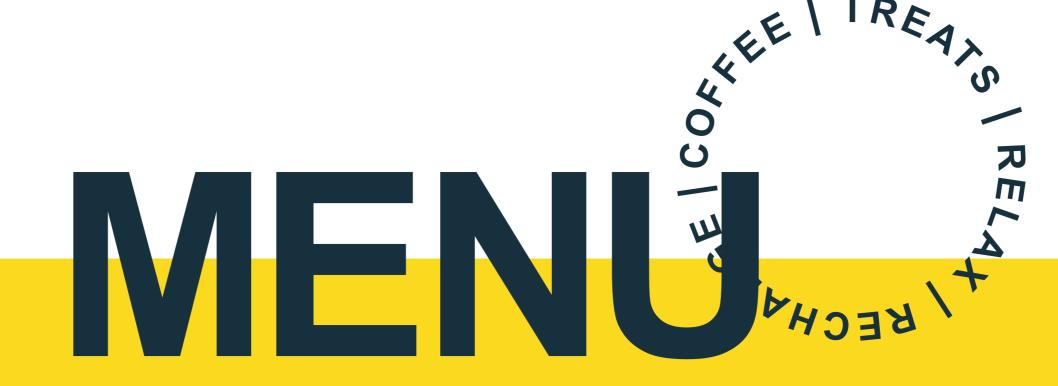

| COFFEE &        | MORE REG                        | LGE                             |
|-----------------|---------------------------------|---------------------------------|
| Americano       | <sup>6 kcal</sup> 2.55          | 8 kcal <b>2.75</b>              |
| Cappuccino      | <sup>107 kcal</sup> <b>2.75</b> | 123 kcal 3.05                   |
| Latte           | 125 kcal <b>2.75</b>            | 146 kcal 3.05                   |
| Flat White      | 93 kcal <b>2.75</b>             |                                 |
| Espresso Single | <sup>3 kcal</sup> 1.85          |                                 |
| Espresso Double | <sup>6 kcal</sup> 2.25          |                                 |
| Mocha           | <sup>178 kcal</sup> <b>3.05</b> | <sup>209 kcal</sup> <b>3.35</b> |
|                 |                                 |                                 |

## SANDWICHES & CAKES

| * Selection of Sandwiches          | Ind Priced |
|------------------------------------|------------|
| * Selection of Cakes and Traybakes | Ind Priced |
| * Treats and Cakes from            | 2.75       |
| * Please see individual prices     |            |