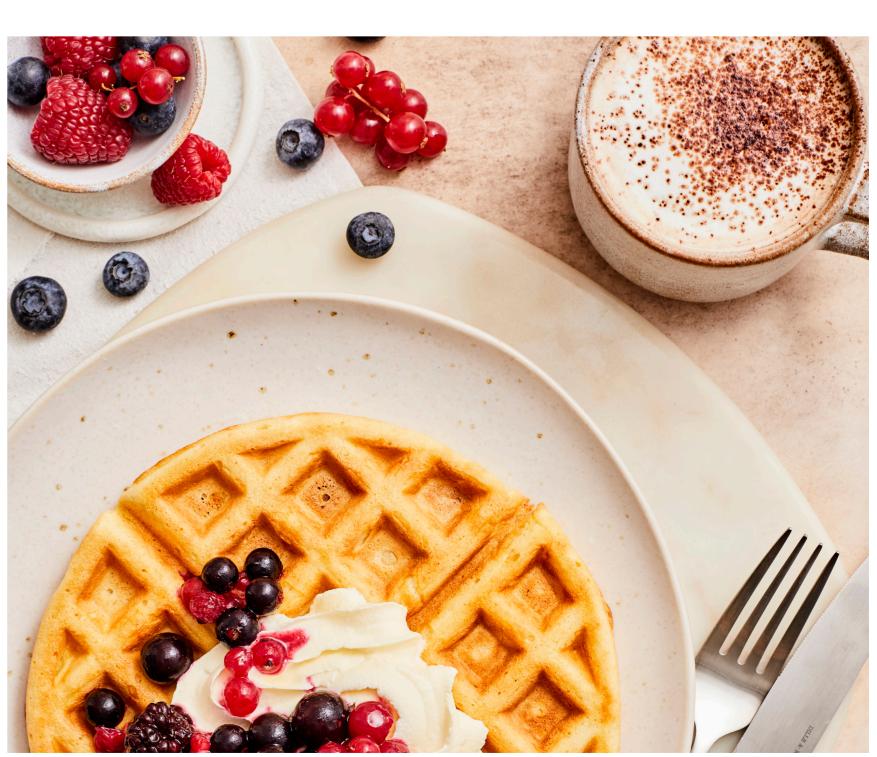

# WAFFLES

Signature Dishes

\* Please ask a Member of the Team for Details

Waffles with a selection of Toppings From 3.85
(Fruit, Cream, Speciality Sauces)\* 0.60

\* Please ask a Member of the Team for Details