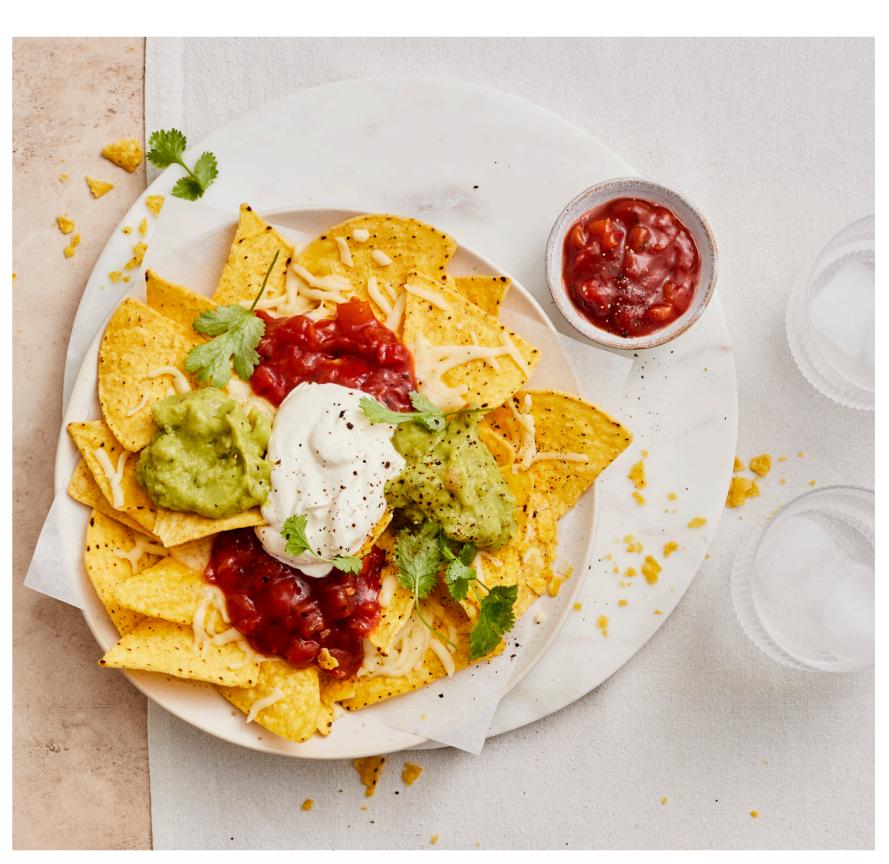

### HOTS

Nachos - Topped with Cheese, Salsa,
Sour Cream and Guacamole

1110 kcal 4.50