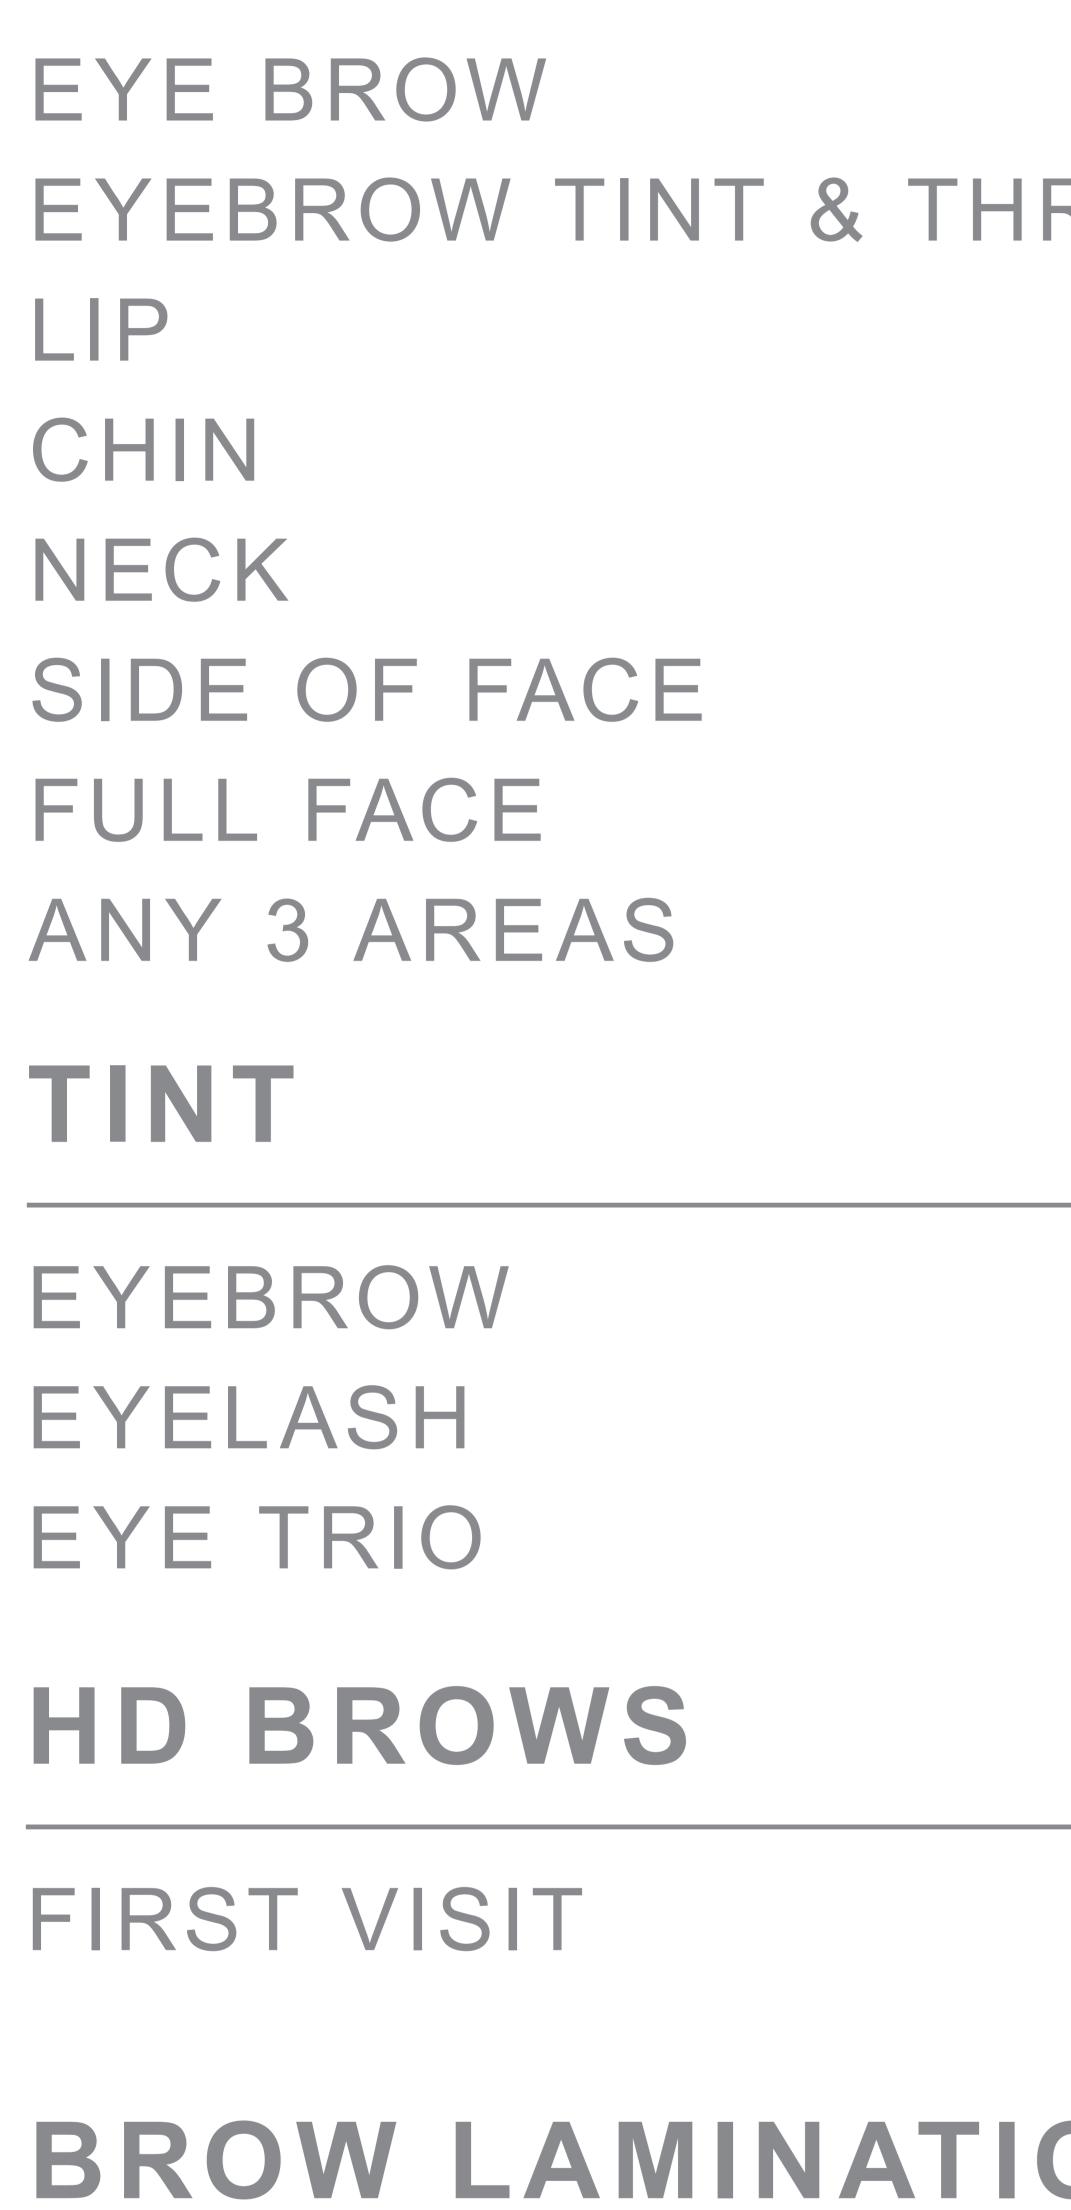

## MENU THREADING

EYE BROW EYEBROW TINT & TH LIP CHIN NECK SIDE OF FACE FULL FACE ANY 3 AREAS EYEBROW EYELASH EYE TRIO HD BROWS FIRST VISIT BROW LANINATI

BROW LAMINATION

1 -PSXNAILS\_oconnell st\_LIGHTBOX\_1190mmx995\_x2\_ver6.indd 2