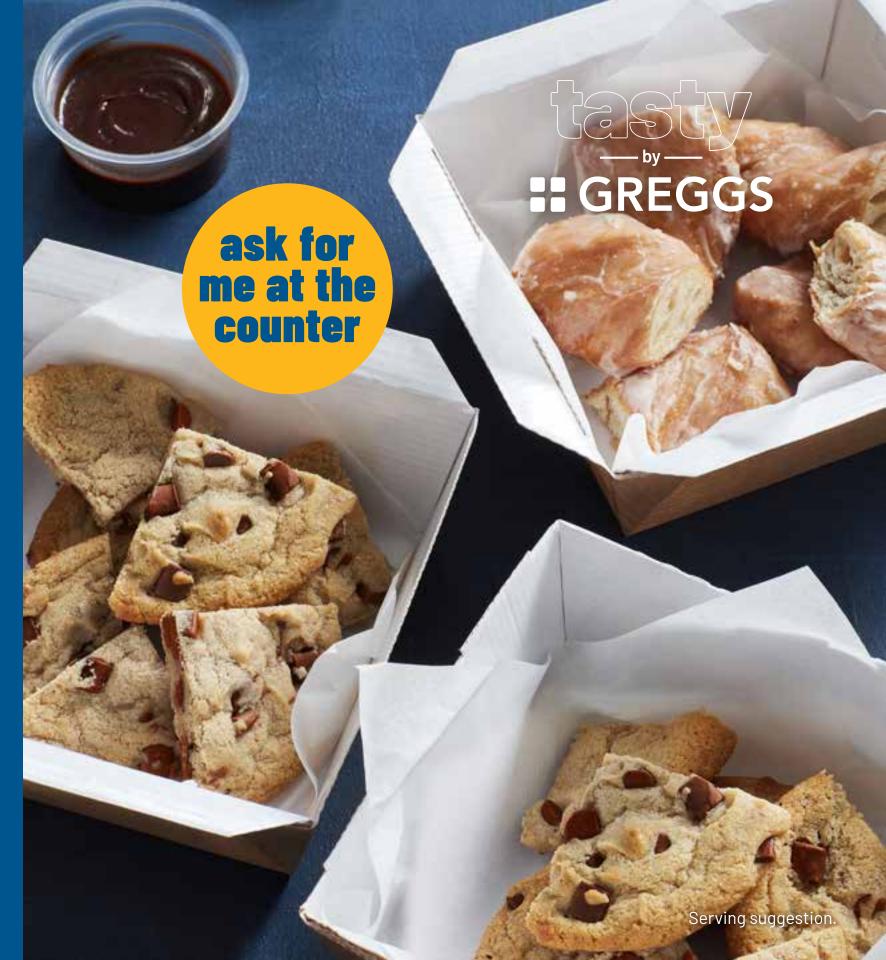

#### hot sweets

Available from 11am

**Hot Yum Yums** 

£3.50 646kcal

(contains 2 servings)

Available from 4pm

**Hot Milk Chocolate Cookies** 

£3.50 714kcal

(contains 4 servings)

Includes a dipping sauce – choose from:

Milk Chocolate Dipping Sauce

202kcal

Salted Caramel Flavour Dipping Sauce

212kcal

Adults need around 2000kcal a day.

**Allergy Advice:** All of our allergen information is available in our allergen guide - please just ask for it. Or visit greggs.co.uk