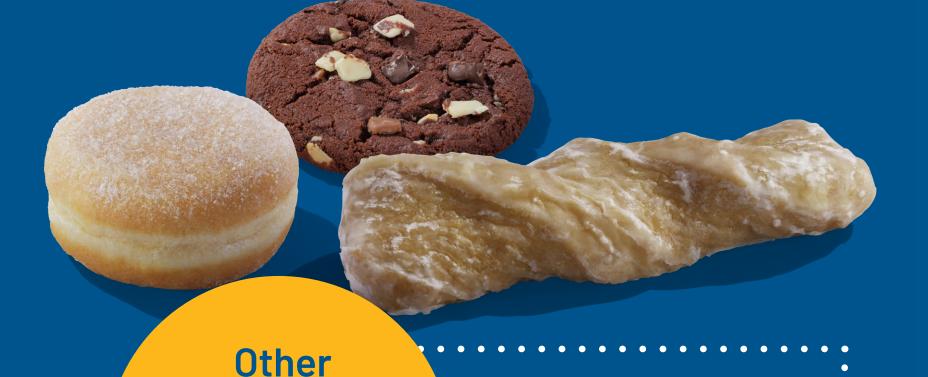

#### sweet treats

Jam Doughnut £1.15 245kcal

Yum Yums (2 pack) £1.75 323kcal

Cookie £1.45 362kcal

(Triple Chocolate, Milk Chocolate or White Chocolate)

Filled Doughnut £1.50 329kcal

(Caramel Custard, Triple Chocolate or Pink Jammie)

Sugar Strand Doughnut £1.40 211kcal

Jammy Heart Biscuit £1.45 273kcal

Triple Chocolate Muffin £1.70 446kcal

available

Adults need around 2000kcal a day.

Subject to availability.

Sit-in prices may vary.

Nutritional values