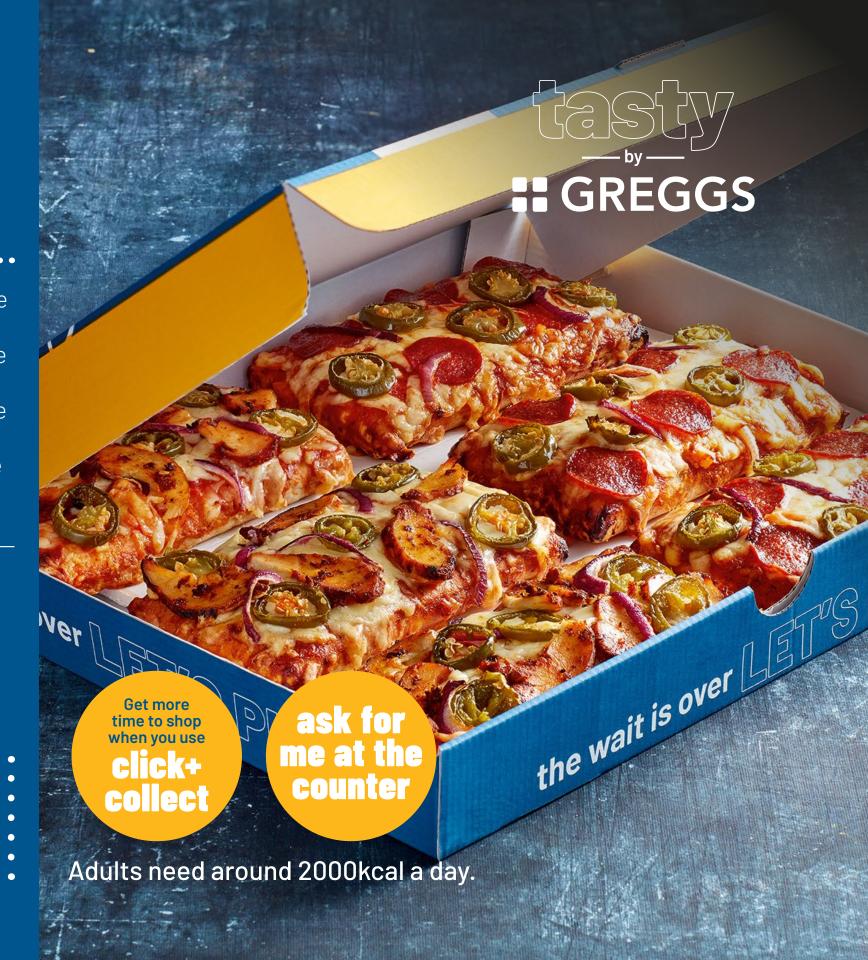

## pizza boxes

#### Available from 4pm

Margherita (6 pack)

Pepperoni (6 pack)

Spicy Mexican Chicken (6 pack)

Pepperoni Hot Shot (6 pack)

Half and Half

£8.65 542kcal per slice

£9.55 607kcal per slice

£9.55 593kcal per slice

£9.55 616kcal per slice

£9.55

Includes a dip pot – choose from:

Garlic + Herb Dip

77kcal

128kcal

**Smoky BBQ Dip** 