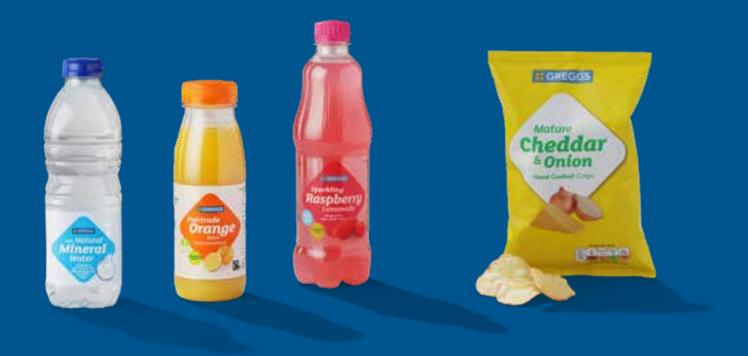

### cold drinks & snacks

| • • • • • • • • • • • • • • • • • • • • | • • • • • • • • • • • • • • • • • • |
|-----------------------------------------|-------------------------------------|
| Orange Juice 500ml                      | £2.15                               |
| Water 750ml                             | £1.70                               |
| Sparkling Mango<br>& Pineapple 500ml    | £1.85                               |
| Sparkling Raspberry<br>Lemonade 500ml   | £1.85                               |
| Coca-Cola Zero<br>Sugar Cherry 500ml    | £2.05                               |
| Diet Coke 500ml                         | £2.05                               |

Coca-Cola 500ml £2.20

Other cold drinks available. Adults need around 2000kcal a day. Crisps £1.20

- Nutritional values are a guide only. Subject to availability.
- Sit-in prices may vary.