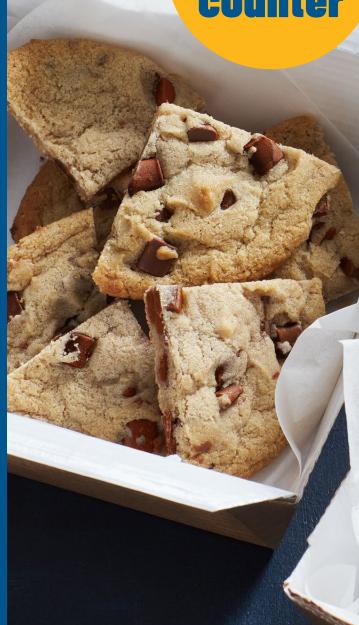

### sweet treats

Jam Doughnut **£1.10** 265kcal Yum Yums (2 pack) £1.60 323kcal Cookie £1.40 362kcal (Triple Chocolate, Milk Chocolate or White Chocolate) Filled Doughnut £1.45 350kcal (Caramel Custard, Triple Chocolate or Pink Jammie) **Sugar Strand Doughnut** £1.30 209kcal **Jammy Heart Biscuit** £1.40 273kcal Muffin £1.60 445kcal (Triple Chocolate or Sticky Toffee)

Other SWCCT TCats available