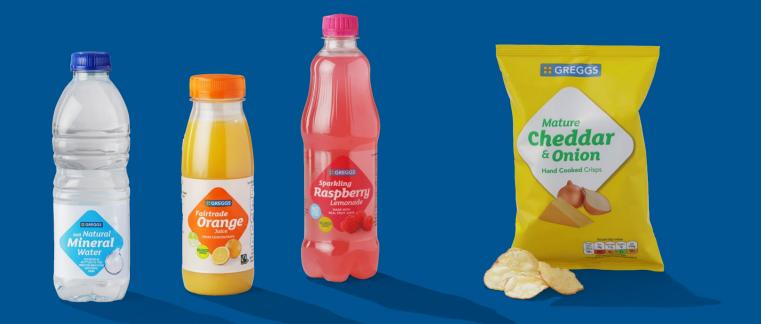

### cold drinks & snacks

| Orange Juice 500ml                    | £2.10 |
|---------------------------------------|-------|
| Water 750ml                           | £1.60 |
| Sparkling Mango<br>& Pineapple 500ml  | £1.80 |
| Sparkling Raspberry<br>Lemonade 500ml | £1.80 |
| Coca-Cola Zero<br>Sugar Cherry 500ml  | £2.00 |
| Diet Coke 500ml                       | £2.00 |
| Coca-Cola 500ml                       | £2.15 |
|                                       |       |

Other cold drinks available. Adults need around 2000kcal a day. Crisps

£1.15