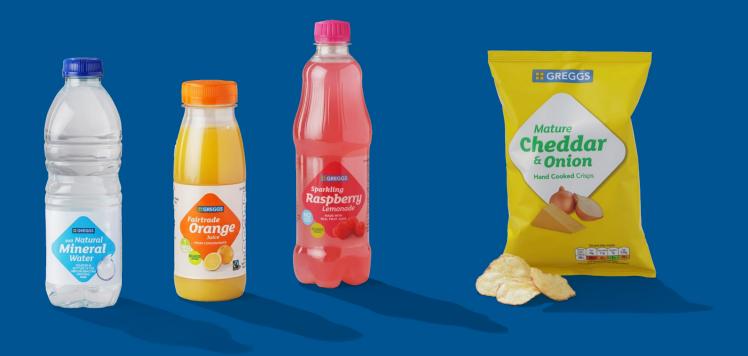

## cold drinks & snacks

£1.80

|                                       | • • • • • • • • • • • • • |
|---------------------------------------|---------------------------|
| Orange Juice 500ml                    | £1.75                     |
| Water 750ml                           | £1.35                     |
| Sparkling Mango<br>& Pineapple 500ml  | £1.50                     |
| Sparkling Raspberry<br>Lemonade 500ml | £1.50                     |
| Coca-Cola Zero<br>Sugar Cherry 500ml  | £1.65                     |
| Diet Coke 500ml                       | £1.65                     |

Other cold drinks available.

Adults need around 2000kcal a day.

Coca-Cola 500ml

Crisps 95p

- Nutritional values are a guide only. Subject to availability.
- Sit-in prices may vary.