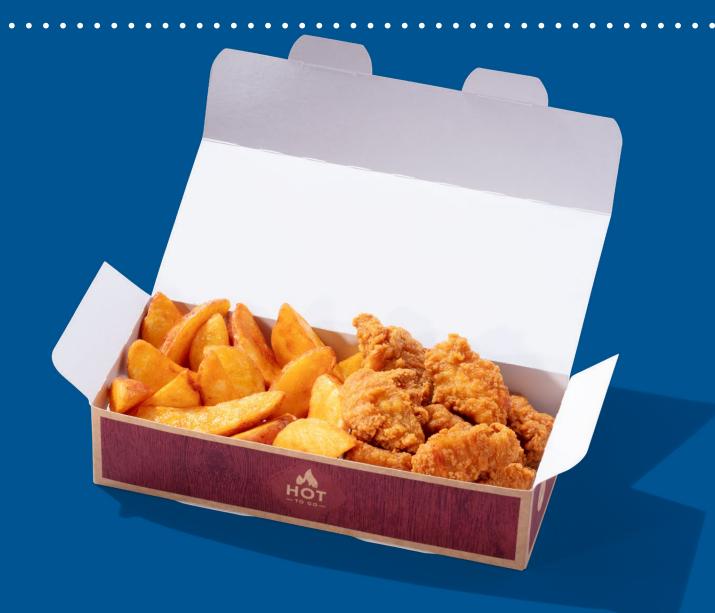

# hot to go

Southern Fried Chicken Goujons

Southern Fried Potato Wedges

Spicy BBQ Chicken Bites

Tomato Soup

BBQ Chicken Bites Meal Box **£3.30** 394kcal

2 for £5.65

**£1.25** 278kcal

2 for £1.85

**£1.90** 312kcal

2 for £3.45

**£2.20** 195kcal

**£3.00** 590kcal

Adults need around 2000kcal a day.

Nutritional values are a guide only. Subject to availability. Sit-in prices may vary.