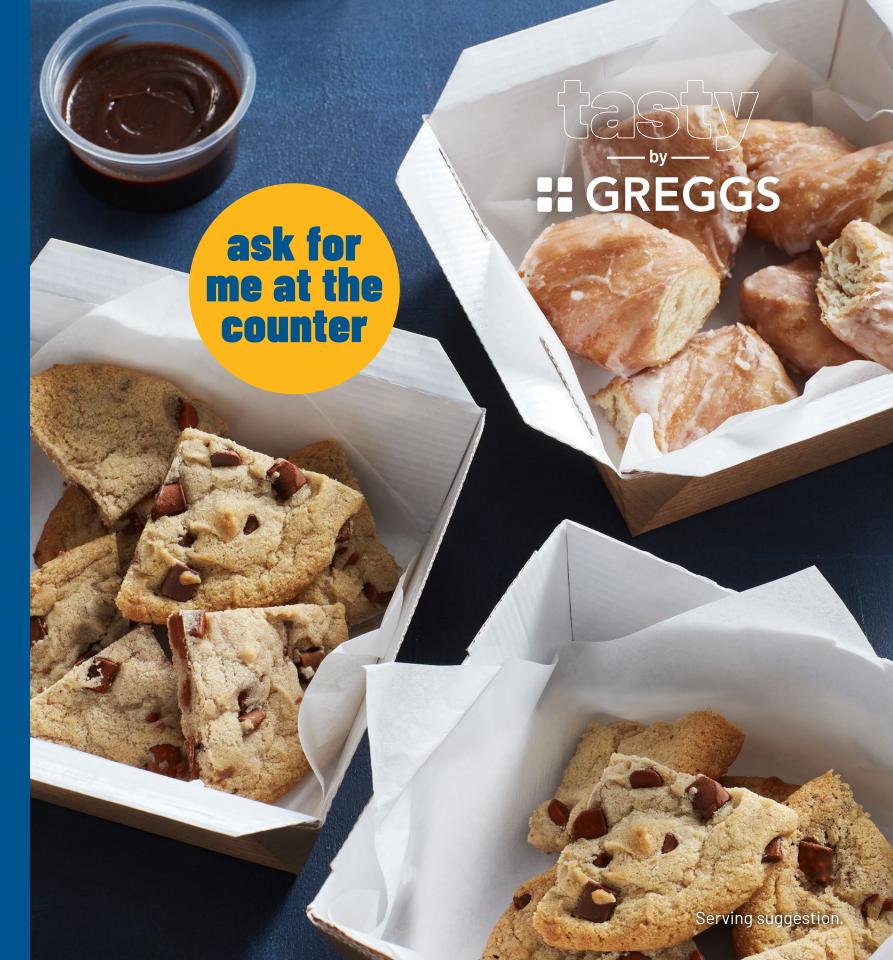

## hot sweets

Available from 11am

**Hot Yum Yums** 

(contains 2 servings)

£2.80 646kcal

Available from 4pm

**Hot Milk Chocolate Cookies** 

£2.80 712kcal

(contains 4 servings)

Includes a dipping sauce – choose from:

Milk Chocolate Dipping Sauce

217kcal

Salted Caramel Flavour Dipping Sauce

230kcal

Adults need around 2000kcal a day.

**Allergy Advice:** All of our allergen information is available in our allergen guide - please just ask for it. Or visit greggs.co.uk