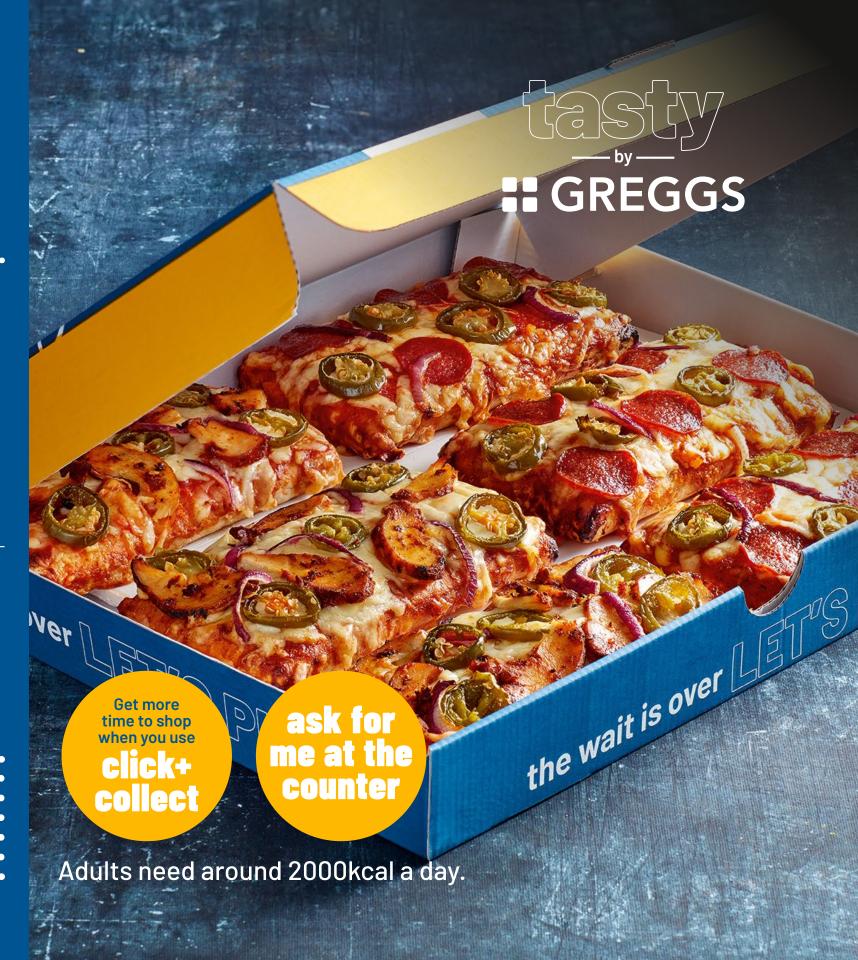

# pizza boxes

#### Available from 4pm

Margherita (6 pack)

Pepperoni (6 pack)

Spicy Mexican Chicken (6 pack)

Pepperoni Hot Shot (6 pack)

Half and Half

£8.35 550kcal per slice

£9.20 616kcal per slice

£9.20 601kcal per slice

\_\_\_\_\_

£9.20 624kcal per slice

£9.20

Includes a dip pot – choose from:

Garlic + Herb Dip

77kcal

128kcal

**Smoky BBQ Dip** 

**Hot Sauce Dip** 

39kcal

\*Must be 3 of one flavour and 3 of another. Nutritional values are a guide only. Subject to availability. Sit-in prices may vary.