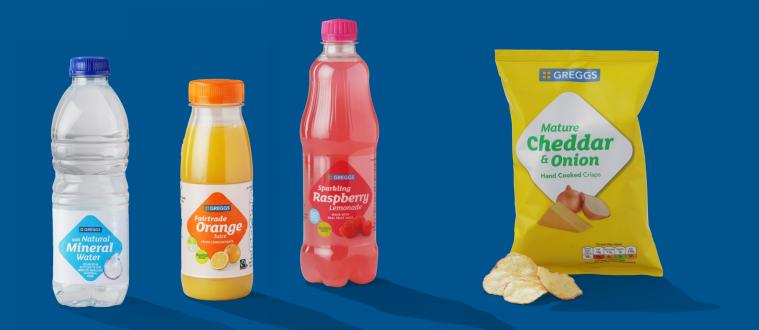

### cold drinks & snacks

| Orange Juice 500ml                    | £1.80 |
|---------------------------------------|-------|
| Water 750ml                           | £1.40 |
| Sparkling Mango<br>& Pineapple 500ml  | £1.55 |
| Sparkling Raspberry<br>Lemonade 500ml | £1.55 |
| Coca-Cola Zero<br>Sugar Cherry 500ml  | £1.70 |
| Diet Coke 500ml                       | £1.70 |
| Coca-Cola 500ml                       | £1.85 |
|                                       |       |

Other cold drinks available. Adults need around 2000kcal a day. Crisps

Sit-in prices may vary.