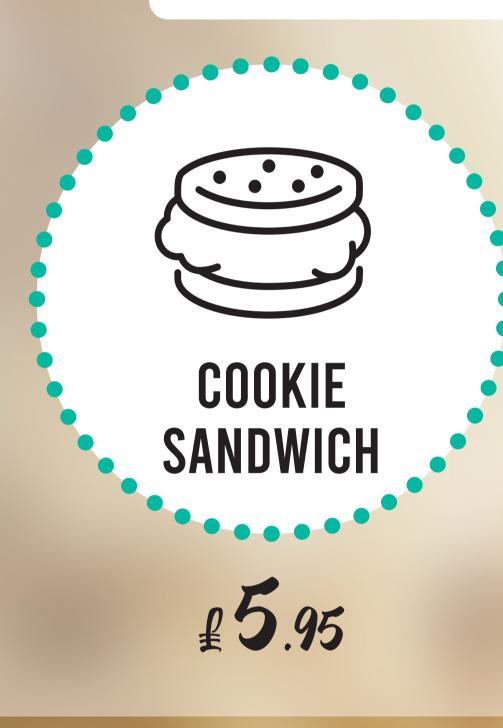

Frappes                                                                                                                                             |                |      |
| COOKIES AND CREAM  Espresso, cookie pieces, cookies and cream frappe, blended with ice & milk and topped with whipped cream and crushed Oreo pieces | 3.75           | 4.25 |
| STICKY TOFFEE  Espresso, toffee frappe, blended with ice & milk and topped with whipped cream and an indulgent toffee drizzle                       | 3.75           | 4.25 |
| WHITE CHOCOLATE  Espresso, white chocolate frappe, blended with ice & milk and topped with whipped cream and                                        | 3.75           | 4.25 |

: All of our frappes can be made coffee free! Just ask!

a luxury white chocolate drizzle

# 









### STEP 2

# CHOOSE YOUR GELATO



CHOOSE A SCOOP FROM OUR RANGE OF SMALL BATCH GELATO IN STORE

#### STEP 3

## CHOOSE A TOPPING & SAUCE

FINALLY, CHOOSE A TOPPING AND SAUCE TO COMPLETE THE MASTERPIECE!