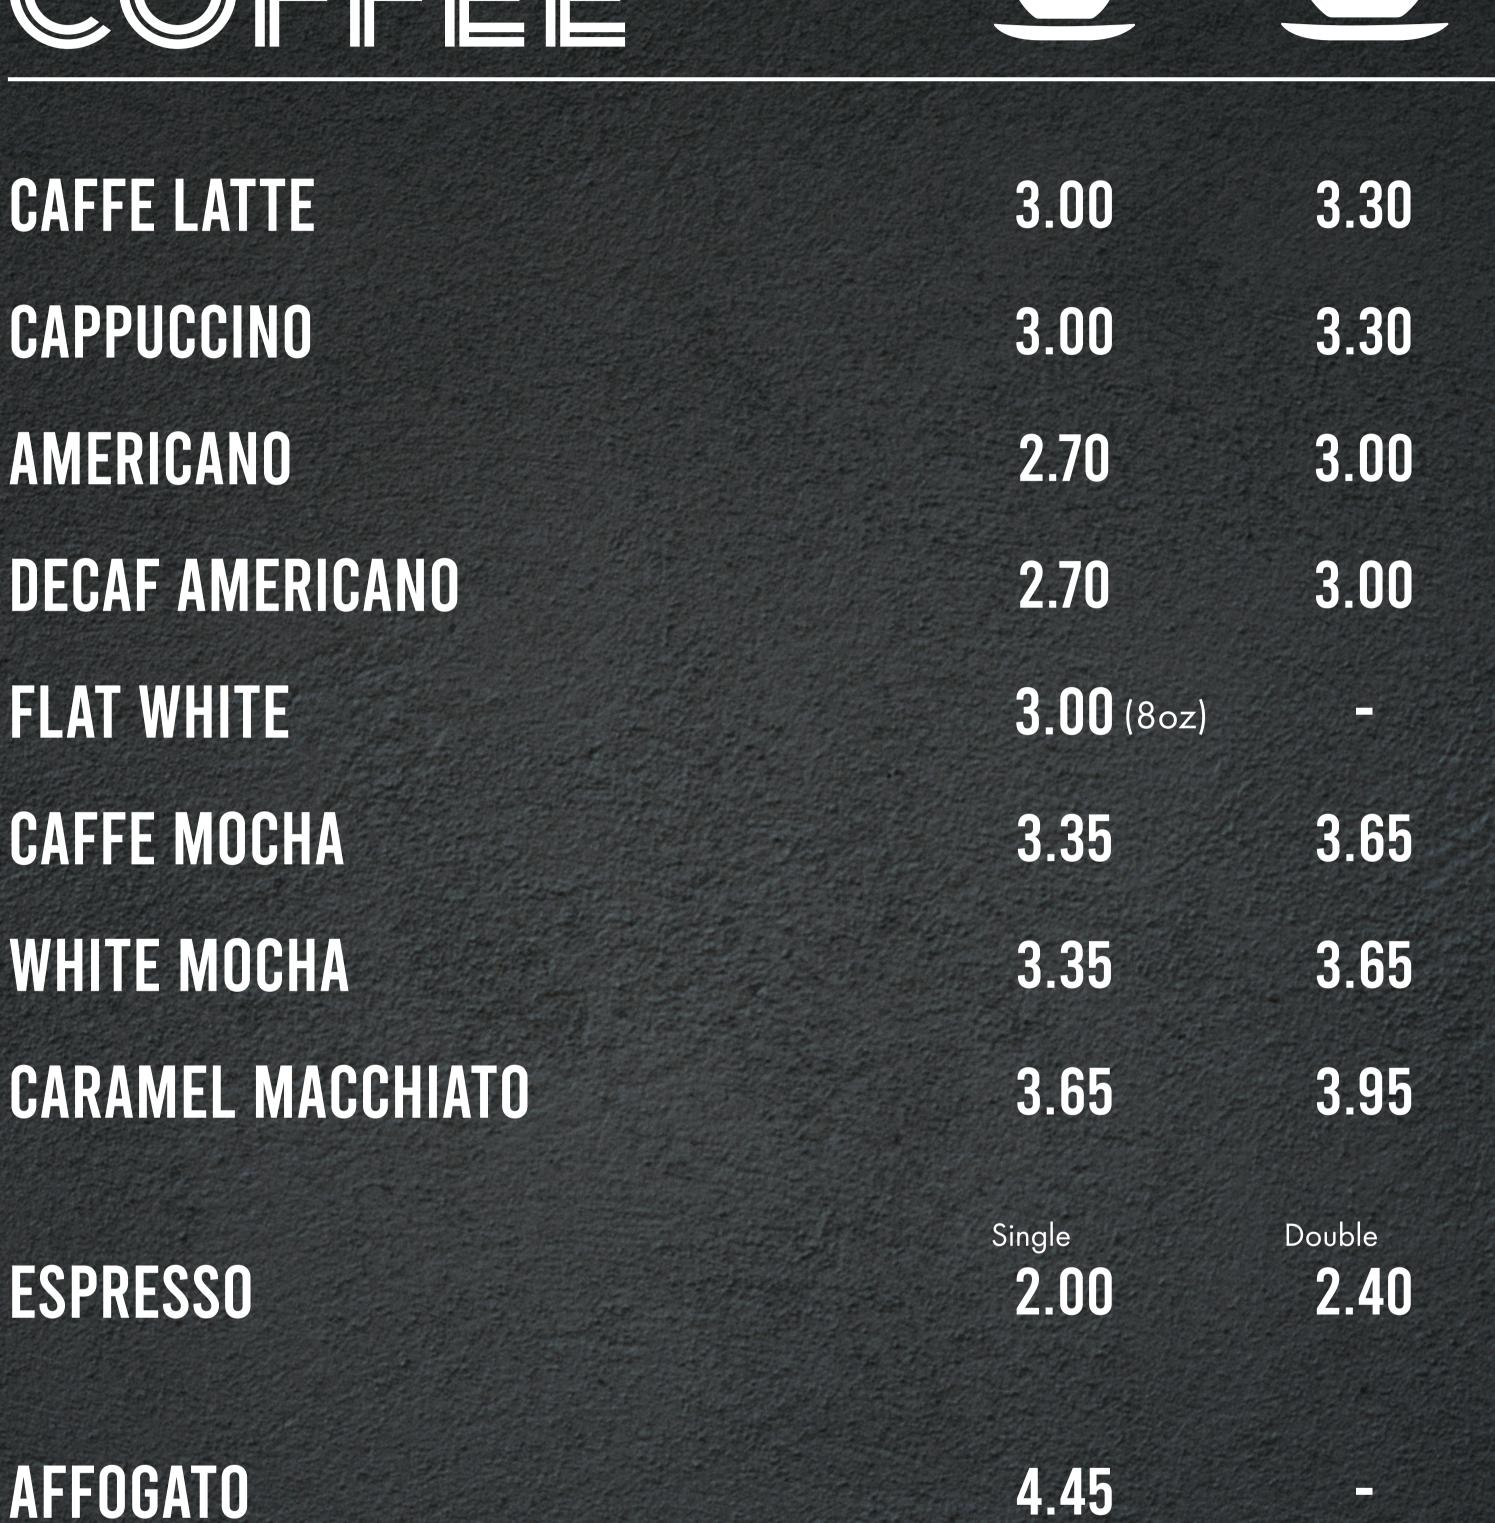

# COFFEE



# · Custornise your cup · · · · ·

#### MILK

Espresso served over gelato

Skimmed Semi-Skimmed Whole

#### **DAIRY-FREE**

Soya

•

•

•

+50p Coconut

+50p Oat



#### SYRUPS +50p

Caramel Vanilla Hazelnut Toasted Marshmallow

#### EXTRAS +50p

Whipped Cream Marshmallows Choc Curls Caramel Drizzle



# EDRINKS





4.20

# Hot Choc

CLASSIC HOT CHOCOLATE 3.20 3.50
WHITE HOT CHOCOLATE 3.20 3.50

## · · PIMP YOUR ·

TOASTED MARSHMALLOW HOT CHOC

# DRINK

Whipped Cream +75p & Marshmallows

Flavoured Syrup +50p



3.70

# Tea

 EVERY DAY
 2.10

 PEPPERMINT
 2.10

 DECAF
 2.10

 CHAI LATTE
 2.95
 3.25

# Mini Me's

BABYCCINO 1.50
KIDS HOT CHOCOLATE 2.20
KIDS WHITE HOT CHOCOLATE 2.20



| ICED DRINKS