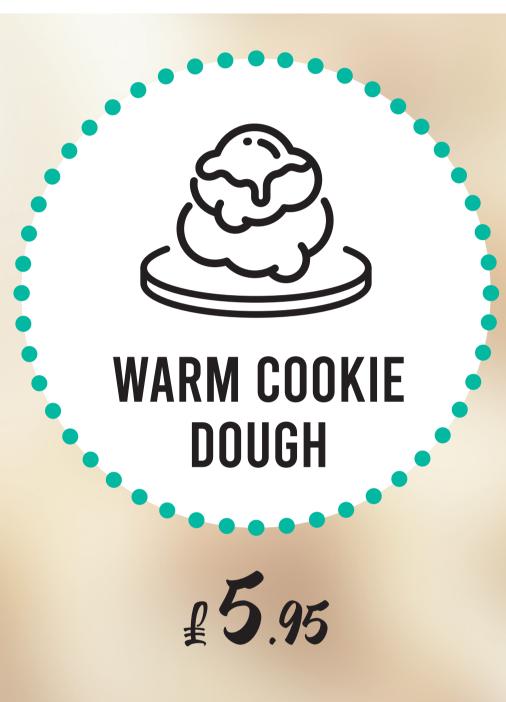

appes                                                                                                                                             |                |      |
| COOKIES AND CREAM  Espresso, cookie pieces, cookies and cream frappe, blended with ice & milk and topped with whipped cream and crushed Oreo pieces | 3.75           | 4.25 |
| STICKY TOFFEE  Espresso, toffee frappe, blended with ice & milk and topped with whipped cream and an indulgent toffee drizzle                       | 3.75           | 4.25 |
| WHITE CHOCOLATE  Espresso, white chocolate frappe, blended with ice & milk and topped with whipped cream and                                        | 3.75           | 4.25 |

: All of our frappes can be made coffee free! Just ask!

a luxury white chocolate drizzle

# 









### STEP 2

# CHOOSE YOUR GELATO



CHOOSE A SCOOP FROM OUR RANGE OF SMALL BATCH GELATO IN STORE

#### STEP 3

## CHOOSE A TOPPING & SAUCE

FINALLY, CHOOSE A TOPPING AND SAUCE TO COMPLETE THE MASTERPIECE!