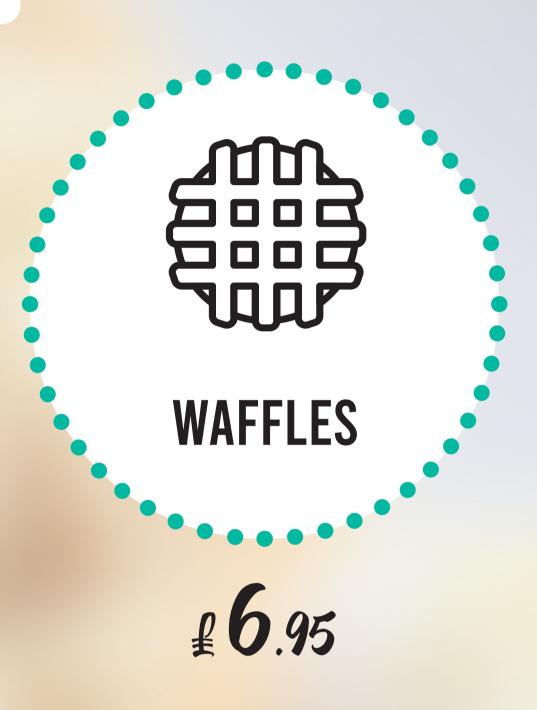

pes                                                                                                                                             |                |      |
| COOKIES AND CREAM  Espresso, cookie pieces, cookies and cream frappe, blended with ice & milk and topped with whipped cream and crushed Oreo pieces | 3.75           | 4.25 |
| STICKY TOFFEE  Espresso, toffee frappe, blended with ice & milk and topped with whipped cream and an indulgent toffee drizzle                       | 3.75           | 4.25 |
| WHITE CHOCOLATE  Espresso, white chocolate frappe, blended with ice & milk and topped with whipped cream and                                        | 3.75           | 4.25 |

: All of our frappes can be made coffee free! Just ask!

a luxury white chocolate drizzle

# 









### STEP 2

# CHOOSE YOUR GELATO



CHOOSE A SCOOP FROM OUR RANGE OF SMALL BATCH GELATO IN STORE

#### STEP 3

## CHOOSE A TOPPING & SAUCE

FINALLY, CHOOSE A TOPPING AND SAUCE TO COMPLETE THE MASTERPIECE!